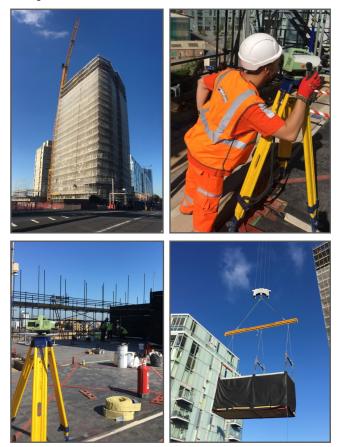

## WHAT'S THE STORY?

Creekside Wharf will be a community of 249 premium apartments to rent on the banks of Deptford Creek in Greenwich. It will consist of two towers; the first will be a 23-storey tower, with the second a smaller 12-storey tower that's designed specifically for families. Both towers are of core and modular construction.

#### What did we do?

Since April 2017 PC Monitoring has been involved with the project. With the tower being the tallest modular construction tower in the UK to date it was key for the trade contractors to set-out both core, core slab and module baseplates to the tightest of tolerances for both position and level. Throughout the build it was our responsibility to undertake the following independent surveys:

- Survey Control Verification
- Modular As-Built Verification
- Slab Deflection Monitoring Surveys
- Gridline & Datum Setting-out
- Topographic Surveys
- Window Alignment Surveys

On a daily basis PC Monitoring would report on any discrepancies to enable the client to instruct the trade contractor re-works where required. We also had full on-site presence and coordinated the various tasks with both contractors and client directly throughout the build to overcome daily challenges.